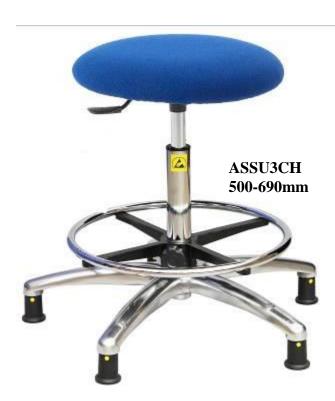

## **Static Dissipative** Upholstered Chrome Stools

- Specifically designed for use in the electronics and electrical industries.
- Pass European standard:-EN 61340-5-1:2001 (ESD protective item requirements)
- Cushioned upholstered seat in fabric or vinyl.
- Available in 3 different finishes:-Charcoal and Blue fabric, or Black vinyl.
- Low or high gas lift seat height adjustment.
- Supplied with feet or castors.
- Adjustable chrome foot ring.