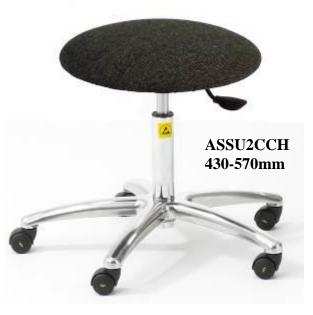

## **Static Dissipative** Upholstered Chrome Stools

- Specifically designed for use in the electronics and electrical industries.
- Pass European standard:-EN 61340-5-1:2001 (ESD protective item requirements)
- Cushioned upholstered seat in fabric or vinyl.
- Available in 3 different finishes:-Charcoal and Blue fabric, or Black vinyl.
- Low or high gas lift seat height adjustment.
- Supplied with feet or castors.
- Adjustable chrome foot ring.