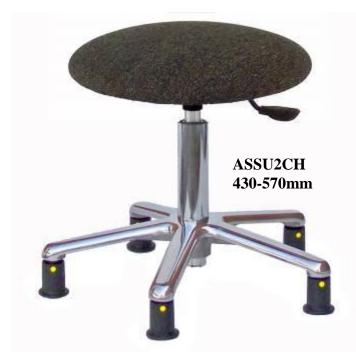

## **Static Dissipative** Upholstered Chrome Stools

- Specifically designed for use in the electronics and electrical industries.
- Pass European standard:-EN 61340-5-1:2001 (ESD protective item requirements)
- Cushioned upholstered seat in fabric or vinyl.
- Available in 3 different finishes:-Charcoal and Blue fabric, or Black vinyl.
- Low or high gas lift seat height adjustment.
- Supplied with feet or castors.
- Adjustable chrome foot ring.